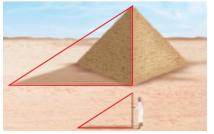

## • HISTORY

Thales is known as the first Greek scientist, engineer, and mathematician. Legend says that he was the first to determine the height of the pyramids in Egypt by examining the shadows made by the Sun.