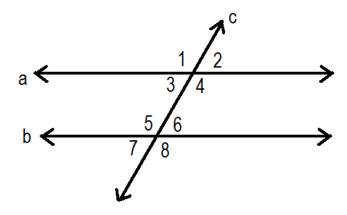

## For Questions 1-4 Fill in the Blank

| 1  | Line c is the | of lines a and b |
|----|---------------|------------------|
| 1. | Line c is the | of files a and b |

- 2. Angle 1 and Angle 5 are \_\_\_\_\_ angles
- 3. Angle 3 and Angle 6 are \_\_\_\_\_\_ angles
- 4. Angle 2 and Angle 8 are \_\_\_\_\_\_ angles
- 5. Give an example of vertical angles:\_\_\_\_\_
- 6. Give an example of adjacent angles:\_\_\_\_\_
- 7. With your experience of Sketchpad activity from yesterday, complete the following statements:
  - a. If two parallel lines are cut by a transversal, then the corresponding angles are:
  - b. If two parallel lines are cut by a transversal, then the alternate interior angles are:
  - c. If two parallel lines are cut by a transversal, then the Same-Side-Interior Angles are:\_\_\_\_\_